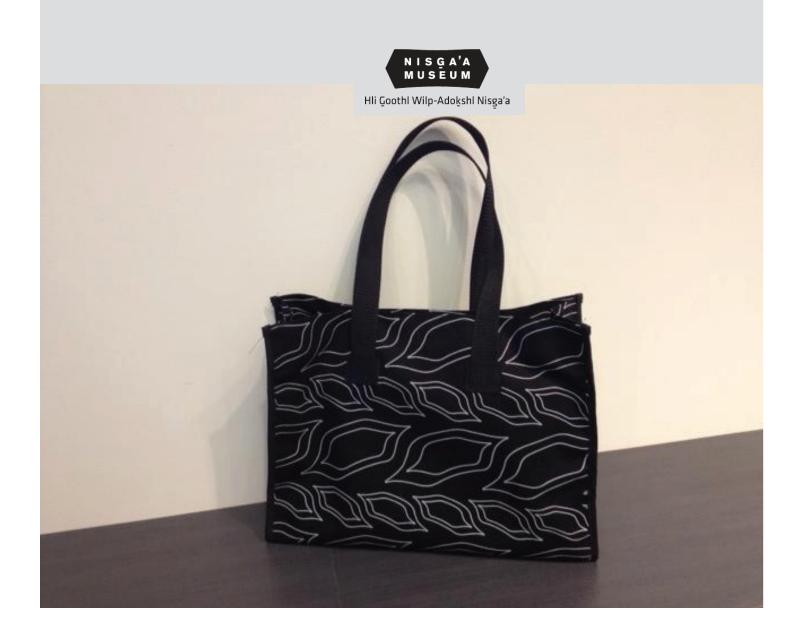

## NISGA'A MUSEUM TOTE BAG

This tote is versatile, stylish and can be used for work, the gym, shopping and/ or travel. It is made of sturdy canvas with nylon handles, has a Velcro tab to hold things in and an interior pocket for your valuables. This is the first in a new line of products being developed by the museum for you and visitors to the Nisga'a Nation.